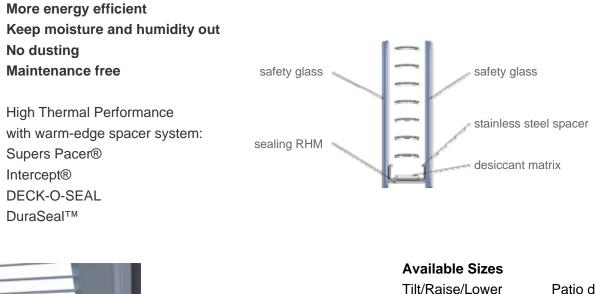

The Internal Mini Blinds are sealed in between two panes of tempered safety glass. The built in blinds offer maximum privacy with minimum care, and the blinds never need dusting or cleaning.

The one easy accessible control allows the blinds to be easily adjusted for the amount of light and privacy.

Tilt/Raise/Lower 20x36 20x64 20x80 22x36 22x64 22x80 Patio door sizes 26-1/2 x 72 30-1/2 x 72