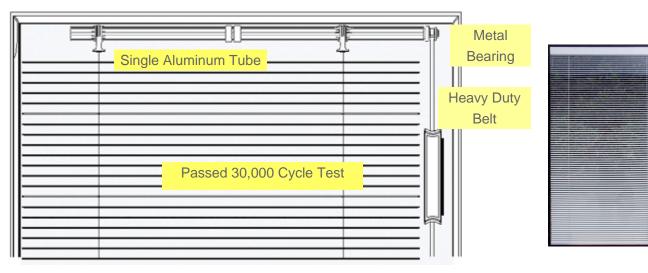

## **Easy Assembly Design**

Fewer components used make the assembly easy and to keep the quality stability.

Heavy duty belt makes the cordless blinds eliminating from hanging cords. The single aluminum tube allows raising and lowering the blinds at the same speed.