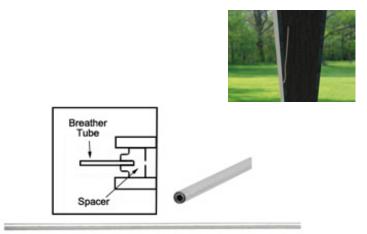

We will install a 12" long stainless steel thin diameter tube in an upper corner of the I.G. unit to equalize the pressure between the sealed panes.

The tubes with a typical inside diameter of approximately 0.125 inches are typically left open in the field, which allows the IG unit to equalize initially and maintain a generally flat appearance over time.