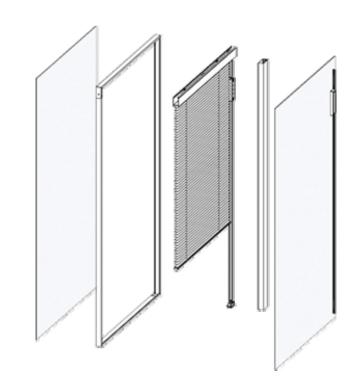

The Internal Mini Blinds are sealed in between two panes of tempered safety glass. The built in blinds offer maximum privacy with minimum care, and the blinds never need dusting or cleaning.

## **Easy Assembly Design**

Fewer components used make the assembly easy and to keep the quality stability.

Heavy duty belt makes the cordless blinds eliminating from hanging cords. The single aluminum tube allows raising and lowering the blinds at the same speed.

Tilt only

7x36 7x48 7x64 8x36 8x48 8x64

fiberglassdoor@yahoo.com

**Custom Sizes Are Available** 

The easy assembly design makes insulating job even simpler snap the head rail and the side rail into spacer. Done.