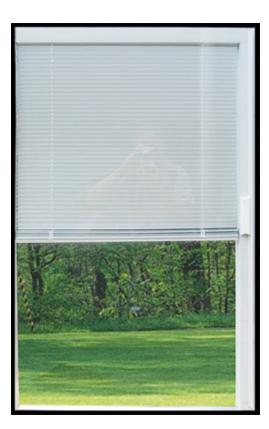

The Internal Mini Blinds are sealed in between two panes of tempered safety glass. The built in blinds offer maximum privacy with minimum care, and the blinds never need dusting or cleaning.

The one easy accessible control allows the blinds to be easily adjusted for the amount of light and privacy.

Tilt/Raise/Lower 20x36 20x64 20x80 22x36 22x64 22x80 Patio door sizes 26-1/2 x 72 30-1/2 x 72